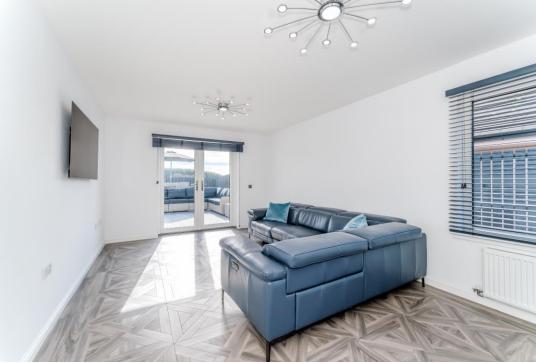

#### Lounge - 18' 9" x 11' 8" (5.72m x 3.55m)

Step into the epitome of relaxation and elegance - welcome to your luxurious lounge. Graced with a window to the side of the property, this space invites natural light to illuminate the room, creating a serene ambiance. The generous layout accommodates larger pieces of furniture in various formations, inviting you to create your perfect seating arrangement. Beneath your feet lies "AMTICO" flooring, meticulously laid in a French Weave pattern, adding a touch of timeless sophistication to the ambiance. As you settle into your sanctuary, two semi-flush center lights cast a warm glow, enhancing the inviting atmosphere. French doors beckon, offering picturesque views of the enchanting rear garden. Step outside and be greeted by a tranquil atmosphere, perfect for unwinding after a long day. Completing the scene, a wall-mounted radiator ensures your comfort year-round, allowing you to relax in blissful tranquility. Welcome home to a space where luxury meets tranquility.