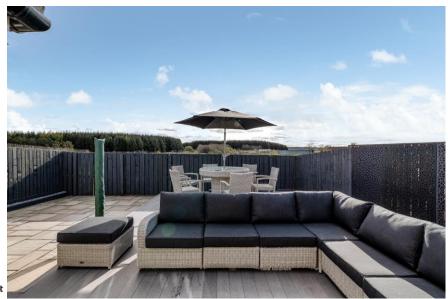

#### Rear Garden

Step into the tranquil haven of the rear garden, enclosed by a perimeter fence and offering sweeping south-facing views of the surrounding landscape. Relax on the composite decked area, perfect for dining or lounging, while a separate patio provides another inviting space to unwind. Accessible from both the lounge's French doors and the kitchen's rear doorway, transitioning between indoor and outdoor living is seamless. This garden sanctuary offers a serene escape, where every detail is designed for relaxation and enjoyment, from the sun-soaked views to the versatile outdoor spaces. Welcome home to your private oasis of peace and beauty.