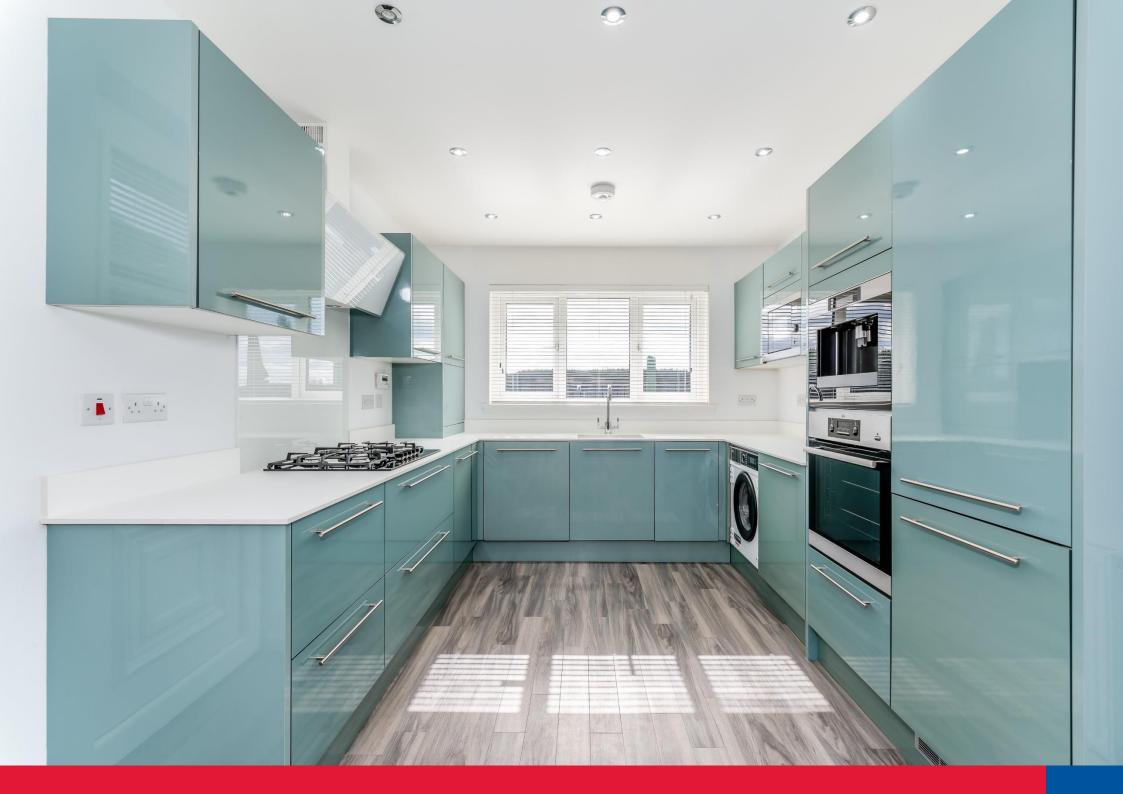

#### Kitchen - 12' 11" x 9' 9" (3.93m x 2.97m)

Indulge your culinary passions in the heart of luxury with our "Magnet" kitchen, boasting a striking eucalyptus green high gloss finish. This culinary haven spares no expense, featuring integrated appliances including an AEG Electric Oven, Gas 5-ring Hob, bean-to-cup coffee maker, and washing machine and finished with a handy dishwasher,. Adorned with downlights that complement the natural light streaming in, this kitchen offers both functionality and style. Prepare meals with a view over the serene rear garden and beyond, seamlessly flowing from the adjacent dining area. Copious amounts of cupboard space await, with a generous range of base and wall-mounted units providing ample storage for all your culinary essentials. Complete with complementing worktops, this kitchen is as practical as it is visually stunning. Elevate your cooking experience in a space where every detail has been meticulously crafted to inspire creativity and delight the senses. Welcome to a kitchen that exceeds expectations, where luxury meets practicality in perfect harmony.