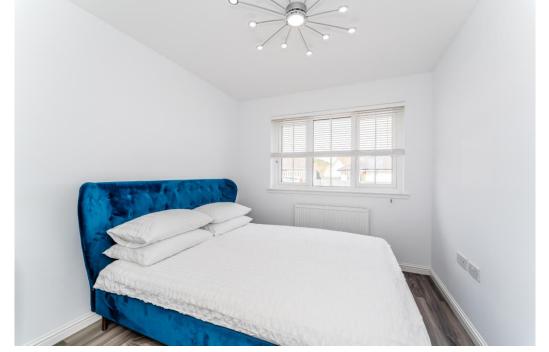

#### Bedroom 1 - 12' 9" x 9' 9" (3.89m x 2.97m)

Welcome to your sanctuary of comfort and serenity - welcome to the master bedroom overlooking the front of the property. Bathed in natural light pouring through the expansive window, this room offers a tranquil retreat from the outside world. Step onto the luxurious "AMTICO" flooring, laid in a French Weave style, adding an air of timeless elegance to the space. Plentiful room awaits for a combination of furniture, allowing you to tailor the room to your personal tastes and preferences. Built-in wardrobes provide ample storage, ensuring your belongings are neatly organized and out of sight. An en suite flows seamlessly from this room, offering convenience and privacy. Complete with a wall-mounted radiator, your comfort is assured year-round. A semi-flush centre light casts a warm glow, creating an inviting ambiance for relaxation and rejuvenation.

#### Bedroom 2 - 11' 11" x 8' 10" (3.62m x 2.7m)

Welcome to the charming second bedroom, offering a serene retreat overlooking the front of the property. Natural light streams in through the window, casting a gentle glow across the room, illuminating the timeless elegance of the "AMTICO" flooring laid in a French Weave pattern. With ample space and functionality in mind, built-in wardrobes provide convenient storage solutions, keeping the room clutter-free and allowing you to maximize your living space. A semiflush centre light adds a touch of sophistication to the room, creating a warm and inviting ambiance for relaxation or productivity. Welcome home to your cosy haven, where comfort and style converge seamlessly, promising a peaceful and rejuvenating atmosphere in your second bedroom.