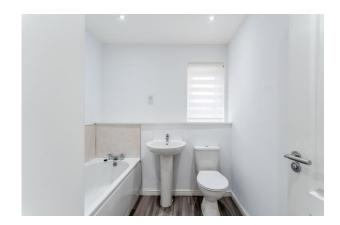

#### Family Bathroom - 10' 0" x 7' 10" (3.06m x 2.4m)

Step into the family bathroom where every detail has been meticulously crafted for your utmost satisfaction. The centerpiece of this sanctuary is the bathtub, beckoning you to unwind and soak away the stresses of the day. Adjacent, a sink set on a pedestal exudes classic elegance, while a push-button W.C. offers modern convenience. Tiled splashbacks add a touch of sophistication to the space, complemented by "AMTICO" flooring flowing seamlessly from the hallway, creating a cohesive and visually stunning environment. Natural light gently filters in through the opaque window to the side of the property, illuminating the room with a soft glow. For added functionality, downlights provide ample illumination, ensuring every corner is bright and inviting. Prepare for the day ahead or indulge in a refreshing shower in the separate cubicle, complete with a mains-operated overhead shower.