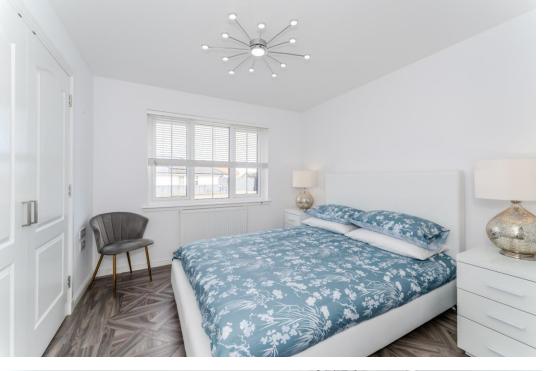

#### Bedroom 1 - 12' 9" x 9' 9" (3.89m x 2.97m)

Welcome to your sanctuary of comfort and serenity - welcome to the master bedroom overlooking the front of the property. Bathed in natural light pouring through the expansive window, this room offers a tranquil retreat from the outside world. Step onto the luxurious "AMTICO" flooring, laid in a French Weave style, adding an air of timeless elegance to the space. Plentiful room awaits for a combination of furniture, allowing you to tailor the room to your personal tastes and preferences. Built-in wardrobes provide ample storage, ensuring your belongings are neatly organized and out of sight. An en suite flows seamlessly from this room, offering convenience and privacy. Complete with a wall-mounted radiator, your comfort is assured year-round. A semi-flush centre light casts a warm glow, creating an inviting ambiance for relaxation and rejuvenation.