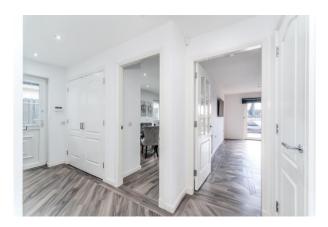

#### **Entrance Hallway**

Step into sophistication through the modern UPVC white door, adorned with a glass panel, inviting natural light. The "AMTICO" flooring beneath your feet radiates elegance and durability. Two spacious cupboards discreetly organise essentials, while downlights cast a warm glow guiding your way. A wall-mounted radiator ensures comfort, and access to the loft space offers versatility. This entrance hallway epitomizes refined living, blending luxury with functionality in every detail.