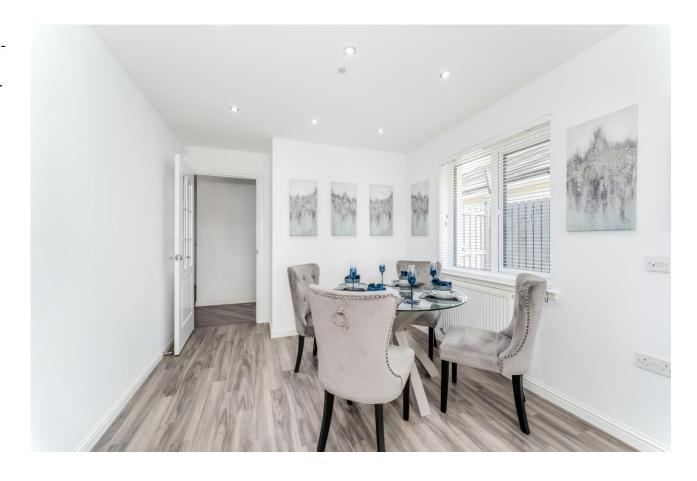

#### Dining Area - 11' 6" x 9' 9" (3.5m x 2.97m)

Welcome to your sun-kissed dining oasis, seamlessly connected to the kitchen for effortless entertaining. Bathed in natural light from dual aspect windows, this space boasts "AMTICO" flooring and downlights, setting the stage for memorable gatherings. With ample room for large dining furniture, every meal becomes an occasion. Whether hosting grand dinner parties or intimate family dinners, this area invites you to savor moments of togetherness in style.